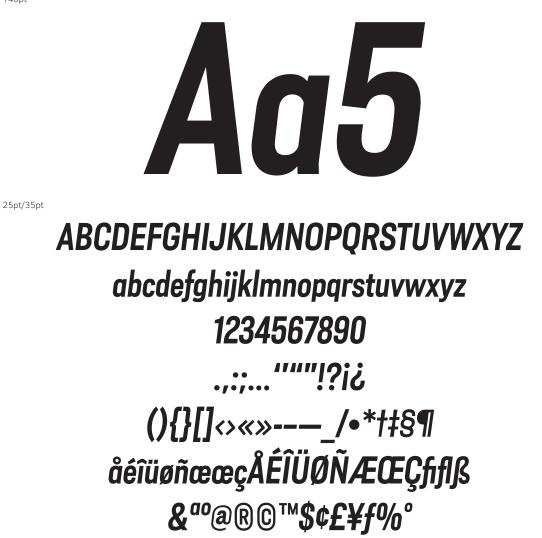

32pt/36pt 合字あり

24pt/26pt

The alphabet doesn't make a meaning in one character, because it's phonogram representing only the sound.

32pt/36pt 合字あり

24pt/26pt

The alphabet doesn't make a meaning in one character, because it's phonogram representing only the sound.

32pt/36pt 合字あり

&ªº@®C™\$¢£¥f%°

24pt/26pt

The alphabet doesn't make a meaning in one character, because it's phonogram representing only the sound.

32pt/36pt 合字あり

24pt/26pt

The alphabet doesn't make a meaning in one character, because it's phonogram representing only the sound.