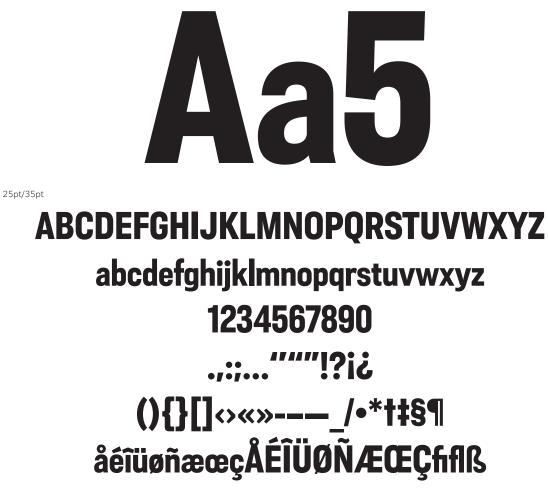

32pt/36pt 合字あり

24pt/26pt

#### The alphabet doesn't make a meaning in one character, because it's phonogram representing only the sound.

32pt/36pt 合字あり