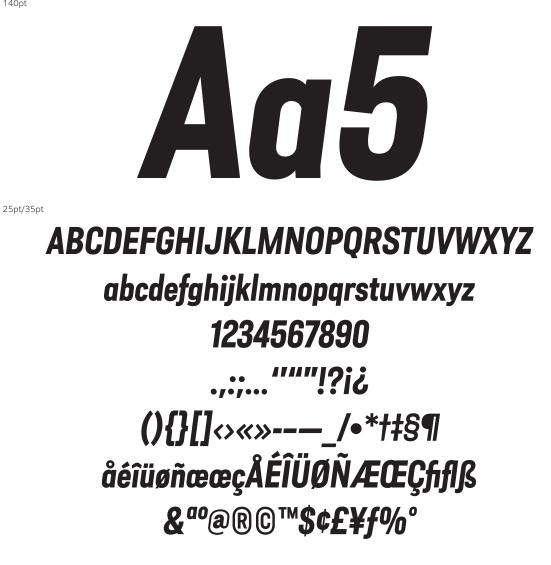

# Abcdefghijklmnopqrstuvwxyz

### 1234567890

#### .;;...''''''!?i¿ (){}[]<>«»---\_\_/•\*†‡§¶ åéîüøñæœçÅÉÎÜØÑÆŒÇfiflß &ªº@®©™\$¢£¥*f*%°

24pt/26pt

The alphabet doesn't make a meaning in one character, because it's phonogram representing only the sound.