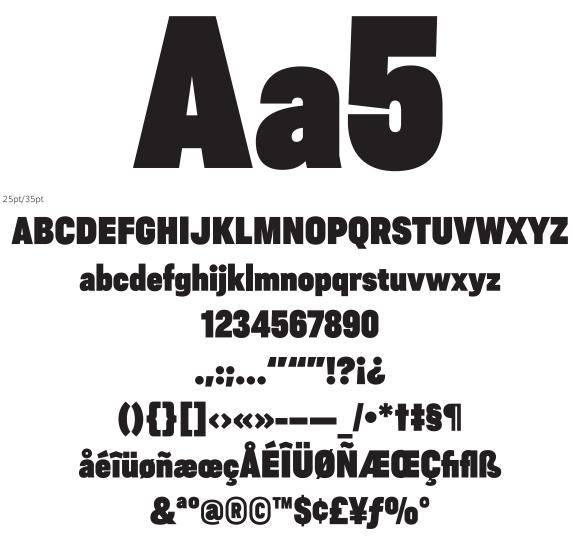

## **Aa5**

25pt/35pt

ABCDEFGHIJKLMNOPQRSTUVWXYZ abcdefghijklmnopqrstuvwxyz 1234567890 .,:;...'''''!?i¿ (){}[]<>«»---\_\_\_/•\*†‡§¶ åéîüøñœœçÅÉÎÜØÑÆŒÇfifIß &ª®@®©™\$¢£¥f%°

24pt/26pt

The alphabet doesn't make a meaning in one character, because it's phonogram representing only the sound.