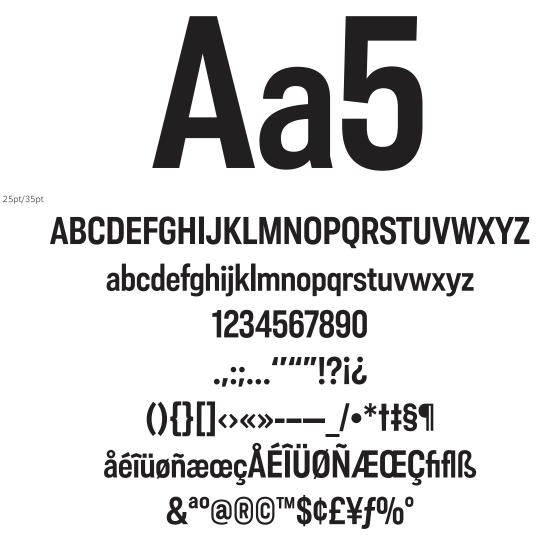

## **Aa5**

25pt/35pt

ABCDEFGHIJKLMNOPQRSTUVWXYZ abcdefghijklmnopqrstuvwxyz 1234567890 .,:;...'''''!?i¿ (){}[]<>«»---\_\_\_/•\*†‡§¶ åéîüøñœœçÅÉÎÜØÑÆŒÇfifIß &ª®@®©™\$¢£¥f%°

24pt/26pt

The alphabet doesn't make a meaning in one character, because it's phonogram representing only the sound.