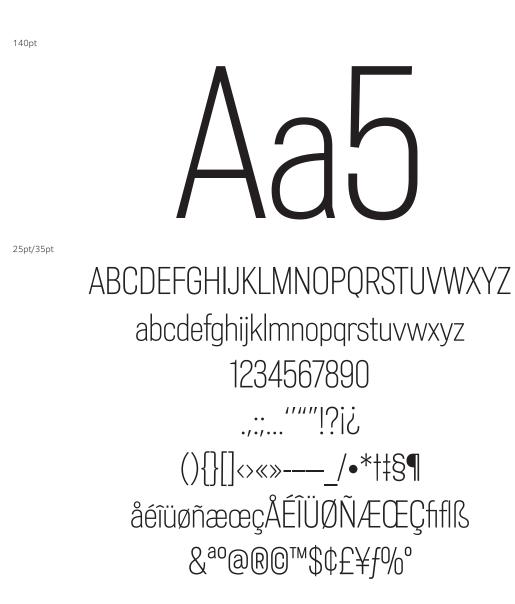

24pt/26pt

The alphabet doesn't make a meaning in one character, because it's phonogram representing only the sound.

32pt/36pt 合字あり

25pt/35pt

# Abcdefghijklmnopqrstuvwxyz

### 1234567890

#### .;;...''''''!?i¿ (){}[]<>«»---\_\_/•\*†‡§¶ åéîüøñæœçÅÉÎÜØÑÆŒÇfiflß &ªº@®©™\$¢£¥*f*%°

24pt/26pt

The alphabet doesn't make a meaning in one character, because it's phonogram representing only the sound.