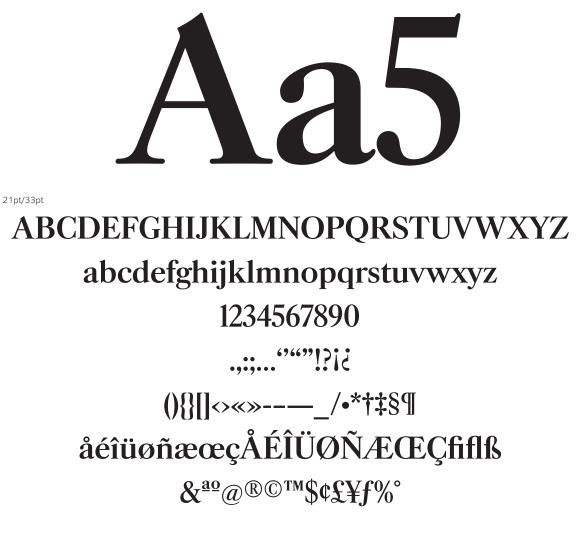

## ABCDEFGHIJKLMNOPQRSTUVWXYZ abcdefghijklmnopqrstuvwxyz 1234567890

### .,:;... <sup>()</sup>????

## (){}[]<>«»--—\_\_/•\*†‡§¶ åéîüøñæœçÅÉÎÜØÑÆŒÇfiflß &<sup>@</sup>@®©™\$¢£¥f%°

20pt/26pt