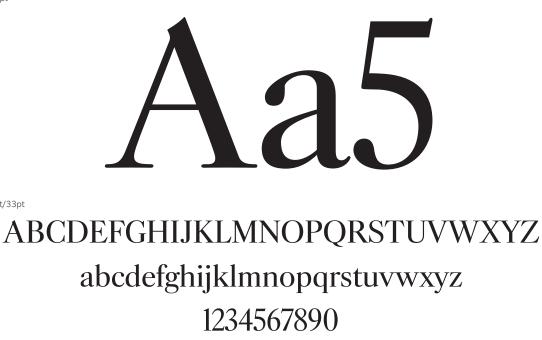

## ABCDEFGHIJKLMNOPQRSTUVWXYZ abcdefghijklmnopqrstuvwxyz 1234567890

.,:;...*''`*??ic

(){}[]<>«»--\_\_/•\*†‡§¶ åéîüøñæœçÅÉÎÜØÑÆŒÇfifIß &ª⁰@®©™\$¢£¥f%°

20pt/26pt

*The alphabet doesn't make a meaning in one character, because it's phonogram representing only the sound.* 

## ABCDEFGHIJKLMNOPQRSTUVWXYZ abcdefghijklmnopqrstuvwxyz 1234567890